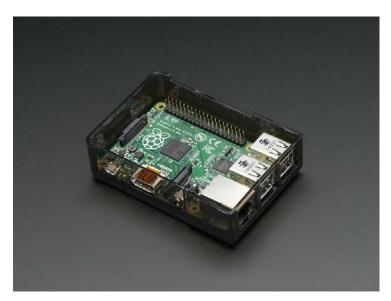

## Pi Model B+ / Pi 2 / Pi 3 Case Base - Smoke Gray

PRODUCT ID: 2256

This is the **smoke-colored** base. It reminds us of cold, moonless nights and Bauhaus concerts. Check out our other colors!

This enclosure was designed by Mike Doell. It's made of ultra-durable, super-glossy polycarbonate, and is both good looking and tough enough to toss into your bookbag or toolbox. It has slim openings for all your cables, an easy-to-remove beveled slot for your Micro SD card, slots for both your Pi Camera and upcoming Display, and a space for your GPIO cable to extend out from the Pi.