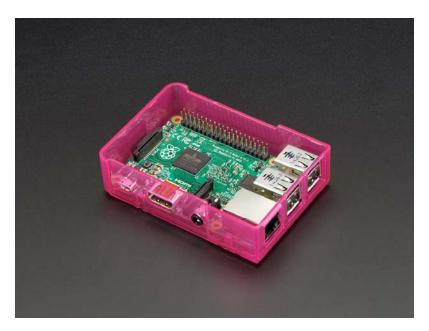

This is the **pink** base. It reminds us of dragonfruit, Lisa Frank folders, and Ladyada's hair. Check out our other colors!

This enclosure was designed by Mike Doell. It's made of ultra-durable, super-glossy polycarbonate, and is both good looking and tough enough to toss into your bookbag or toolbox. It has slim openings for all your cables, an easy-to-remove beveled slot for your Micro SD card, slots for both your Pi Camera and upcoming Display, and a space for your GPIO cable to extend out from the Pi.

## **Technical Details**

Note: As of Thursday, November 5th, 2015 the color/transparency on this case has changed. We now sell this Raspberry Pi Model B+ / Pi 2 Case in a slightly different shade of pink with more transparency.