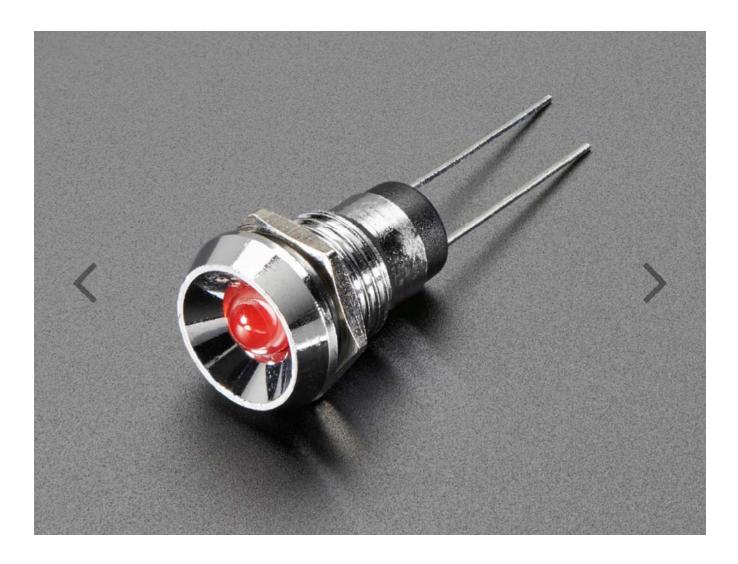

## DESCRIPTION

Keep your 5mm LEDs in place with these chromed metal LED holders. These are handy for projects using individual LEDs as they look sleek, and your LED won't budge. Slot the LED through the opening, cork it with the plastic end, and screw on the washer for a secure grip.

## **Technical** Details

Outer Diameter: 9mm / 0.35" Outer Beveled Diameter: 13mm / 0.5" Length: 15mm / 0.6" Weight (one, assembled): 6g