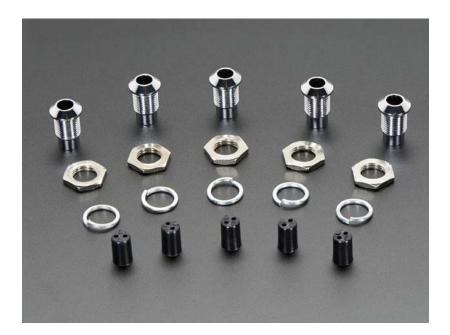

## . Description

Keep your **5mm** LEDs in place with these chromed metal LED holders. These are handy for projects using individual LEDs as they look sleek, and your LED won't budge. Slot the LED through the opening, cork it with the plastic end, and screw on the washer for a secure grip.

Comes as a pack of 5, and no LEDs are included.

And be sure to check out our extensive LEDs category!

## . Technical Details

- o Outer Diameter: 6.5mm
- Outer Beveled Diameter: 10mm
- o Length: 15mm
- o Weight (one, assembled): 4g