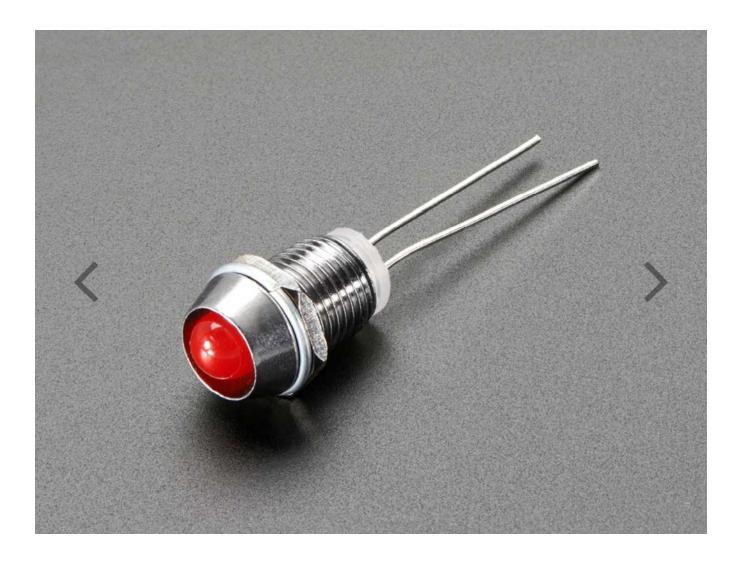

## DESCRIPTION

Keep your 5mm LEDs in place with these chromed metal LED holders. These are handy for projects using individual LEDs as they look sleek, and your LED won't budge. Slot the LED through the opening, cork it with the plastic end, and screw on the washer for a secure grip.