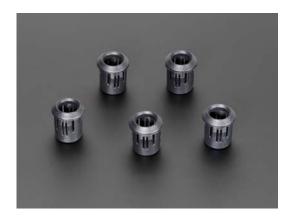

## • Description

Keep your **8mm** LEDs in place with these little plastic LED holders. These are handy for projects using individual LEDs as they look sleek, and your LED won't budge. Slot the LED through the opening and you'll get a nice \*snap\* into place.

## • Technical Details

Outer Diameter: 12mm / 0.5"

Outer Beveled Diameter: 14mm / 0.55"

o Length: 16mm / 0.6"