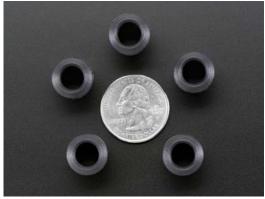

## • Description

Keep your **8mm** LEDs in place with these little plastic LED holders. These are handy for projects using individual LEDs as they look sleek, and your LED won't budge. Slot the LED through the opening and you'll get a nice \*snap\* into place.

## • Technical Details

Outer Diameter: 12mm / 0.5"

Outer Beveled Diameter: 14mm / 0.55"

o Length: 16mm / 0.6"