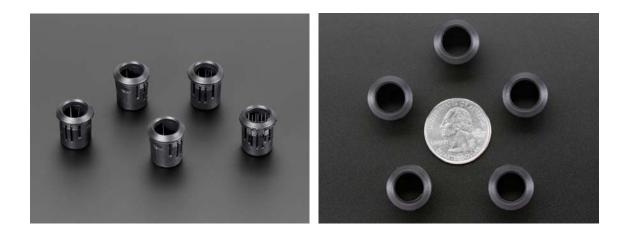

## 10mm Plastic Bevel LED Holder - Pack of 5 PRODUCT ID: 2171

## • Description

Keep your **10mm** LEDs in place with these little plastic LED holders. These are handy for projects using individual LEDs as they look sleek, and your LED won't budge. Slot the LED through the opening and you'll get a nice \*snap\* into place.

## Comes as a pack of 5, and no LEDs are included.

And be sure to check out our extensive LEDs category!