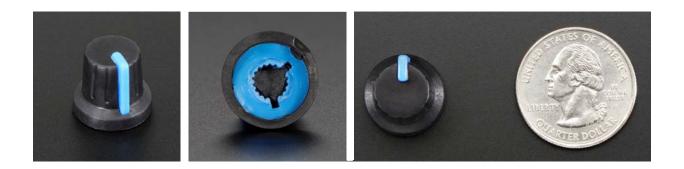

## Description

• Oh say can you see By the knob's early light...

Sorry - we thought that was clever. And while it wasn't really, this potentiometer knob definitely is. It's a 'soft touch' T18 knob that works great with our Panel Mount 10K, Panel Mount 1K, and Panel Mount 100K potentiometers. The knob is designed to set directly on the potentiometer's ridges so it's an easy & secure fit. It has a nice feel, with a rubbery grip, tweaking it is quite fulfilling

This is the **blue** version and it has a nice deep color on the inside with a striking blue line on the outside for great visibility with whatever you're making. We also carry it in white and red if you're looking for a variety of colors.