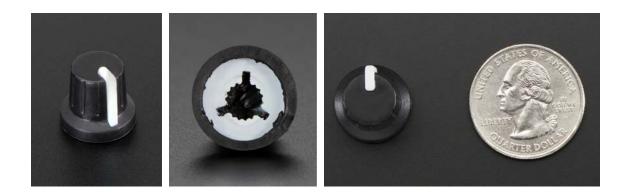

## Description

• Oh say can you see By the knob's early light...

Sorry - we thought that was clever. And while it wasn't really, this potentiometer knob definitely is. It's a 'soft touch' T18 knob that works great with our Panel Mount 10K, Panel Mount 1K, and Panel Mount 100K potentiometers. The knob is designed to set directly on the potentiometer's ridges so it's an easy & secure fit. It has a nice feel, with a rubbery grip, tweaking it is quite fulfilling

This is the **White** version and it has a nice deep color on the inside with a striking white line on the outside for great visibility with whatever you're making. We also carry it in red and blue if you're looking for a variety of colors

## **Technical Details**

Diameter of the top: 11mm / 0.4" Diameter of the base: 15mm / 0.6" Weight: 1g

Engineered in NYC Adafruit <sup>®</sup> https://www.adafruit.com/product/1824 5-5-17