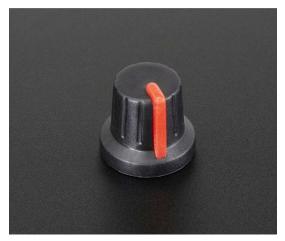

## Potentiometer Knob - Soft Touch T18 - Red

PRODUCT ID: 2046

## Description

• Oh say can you see
By the knob's early light...

Sorry - we thought that was clever. And while it wasn't really, this potentiometer knob definitely is. It's a 'soft touch' T18 knob that works great with our Panel Mount 10K, Panel Mount 1K, and Panel Mount 100K potentiometers. The knob is designed to set directly on the potentiometer's ridges so it's an easy & secure fit. It has a nice feel, with a rubbery grip, tweaking it is quite fulfilling

This is the **Red** version and it has a nice deep color on the inside with a striking red line on the outside for great visibility with whatever you're making. We also carry it in white and blue if you're looking for a variety of colors.