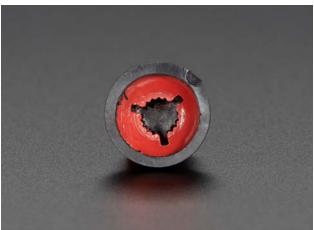

## Description

• Oh say can you see
By the knob's early light...

Sorry - we thought that was clever. And while it wasn't really, this potentiometer knob definitely is. It's a 'soft touch' T18 knob that works great with our Panel Mount 10K, Panel Mount 1K, and Panel Mount 100K potentiometers. The knob is designed to set directly on the potentiometer's ridges so it's an easy & secure fit. It has a nice feel, with a rubbery grip, tweaking it is quite fulfilling

This is the **Red** version and it has a nice deep color on the inside with a striking red line on the outside for great visibility with whatever you're making. We also carry it in white and blue if you're looking for a variety of colors.