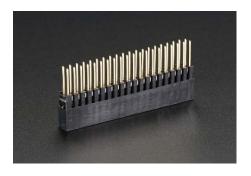

## Description

Stack multiple plates, breakouts etc onto your Raspberry Pi Model B+ with this custom-made extra-tall and extra-long 2x20 female header. The female header part has extra spaces to make it 23mm tall: when placed on your Pi, a PCB will clear the Ethernet and USB jacks. The stacky pin part is also extra-long, 10mm, so that when a standard 1.5mm thickness PCB is installed, there will be 8.5mm remaining, plenty to plug into.