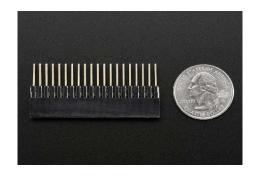

## Description

Stack multiple plates, breakouts etc onto your Raspberry Pi Model B+ with this custom-made extra-tall and extra-long 2x20 female header. The female header part has extra spaces to make it 23mm tall: when placed on your Pi, a PCB will clear the Ethernet and USB jacks. The stacky pin part is also extra-long, 10mm, so that when a standard 1.5mm thickness PCB is installed, there will be 8.5mm remaining, plenty to plug into.

## Technical Details

Dimensions: 5mm x 51mm x 23mm / 0.2" x 2" x 0.9"

Pin Length: 10mm

Pin Spacing: 2.5mm / 0.1"
Pin Thickness: 0.6mm / 0.02"

Weight: 6.5g

Engineered in NYC Adafruit ®