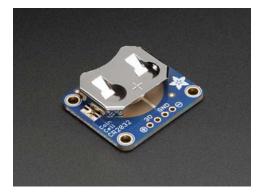

## . Description

Simple but effective - this sewable breakout board has a CR2032 coin cell battery holder soldered on and 0.1" pitch breakout pins for easy connecting. Great for powering very low-current projects, or adding a battery backup circuit to a real-time-clock or similar.

Comes with one fully assembled and tested coin cell battery holder and a small stick of 0.1" header so you can solder it on and plug into a breadboard. Coin cell battery is not included.

We also have a version with an on/off switch.