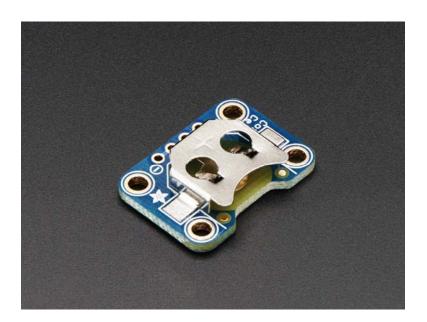

## . Description

Simple but effective - this breakout board has a CR1220 coin cell battery holder soldered on and 0.1" pitch breakout pins for easy connecting. Great for powering very low-current projects, or adding a battery backup circuit to a real-time-clock or similar.

Comes with one fully assembled and tested coin cell battery holder and a small stick of 0.1" header so you can solder it on and plug into a breadboard.