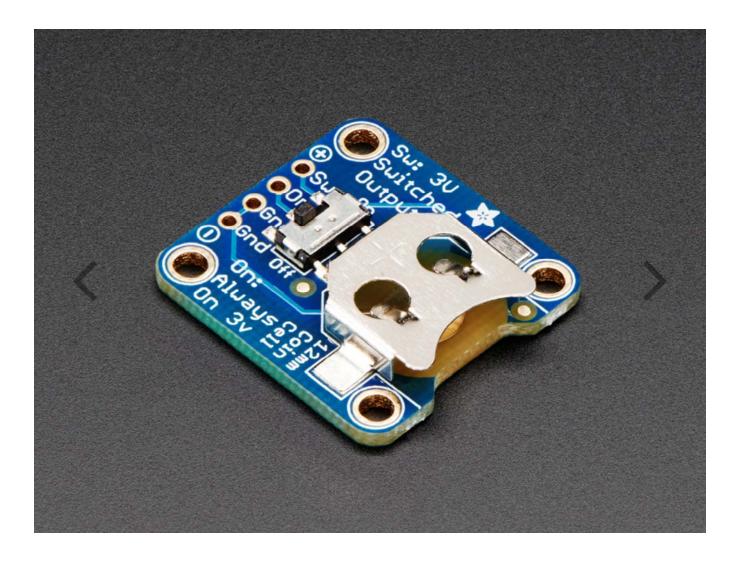

## DESCRIPTION

Simple but effective – this breakout board has a CR1220 coin cell battery holder soldered on, an on/off switch and 0.1" pitch breakout pins for easy connecting. Great for powering very low-current projects, or adding a battery backup circuit to a real-time-clock or similar. There's two ground pins, one 'switched' power pin, and one pin that is always on.