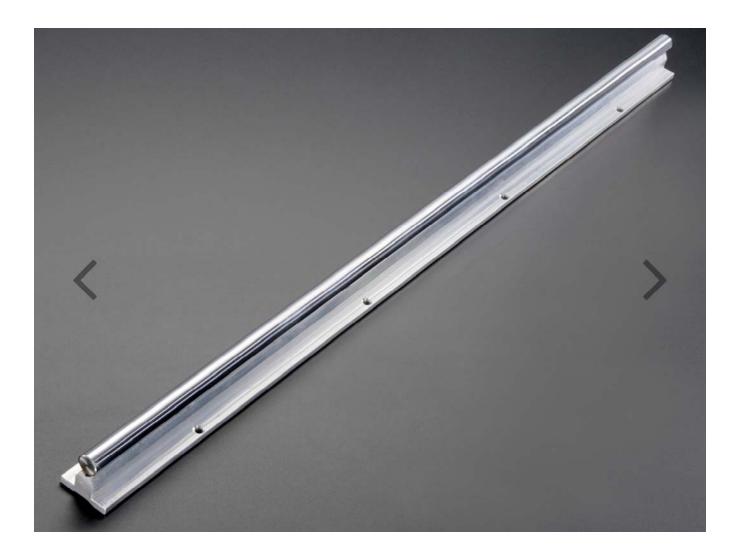

## 12mm Supported Slide Rail – 600mm long PRODUCT ID: 1851

DESCRIPTION -

Do the CNC electric-slide! To the left, now to the right. Now you have no excuse for not building that CNC robot. This supported 12mm diameter slide rail makes adding linear motion control easy. This product is the slide rail itself that works perfectly with our 12mm Diameter Rail Slider. Made of an aluminum base and a stainless-steel precision railing bonded/welded on permanently, its exactly 30mm x 28mm and 600mm long. It is possible to cut it down to any size but you'll need tools that can cut hardened stainless steel.

The support metal makes the rail strong and straight. There are holes in the base for easy attachment to any metal or wood surface. Chances are you'll want two of these and then two or more rail sliders for stability and support.