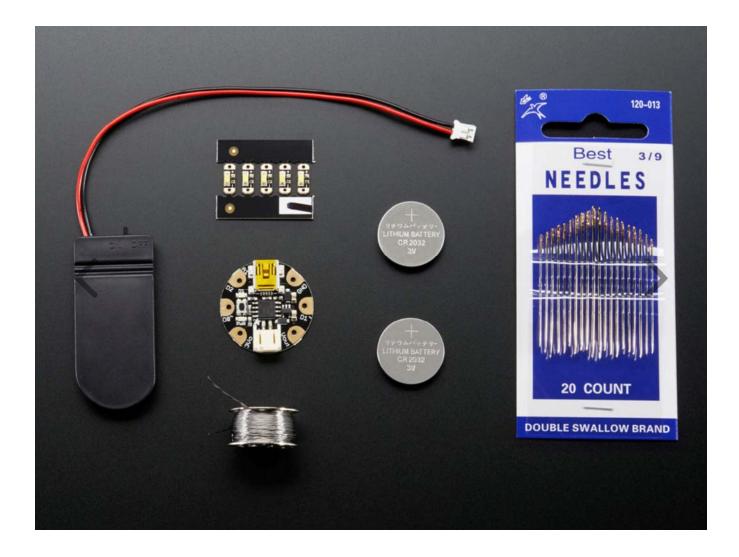

## DESCRIPTION

Make your wearables glow with the GEMMA sequin pack!

This GEMMA parts pack makes it easy to add light to your wearables. It comes with thread, needles, two CR2032 coin cell batteries, a holder for the batteries, a GEMMA sewable microcontroller, and warm white Adafruit LED Sequins. This pack is perfect for adding a little sparkle to any garment or accessory, and is a great way to get started sewing electronics.

The GEMMA Sequin Pack includes:

- Needle set 3/9 sizes 20 needles
- Stainless Thin Conductive Thread 2 ply 23 meter/76 ft
- 2 x 2032 Coin Cell Battery Holder 6V output with On/Off switch
- 2 x CR2032 Lithium Coin Cell Battery
- Adafruit GEMMA V2 Miniature wearable electronic platform
- Adafruit LED Sequins Warm White Pack of 5