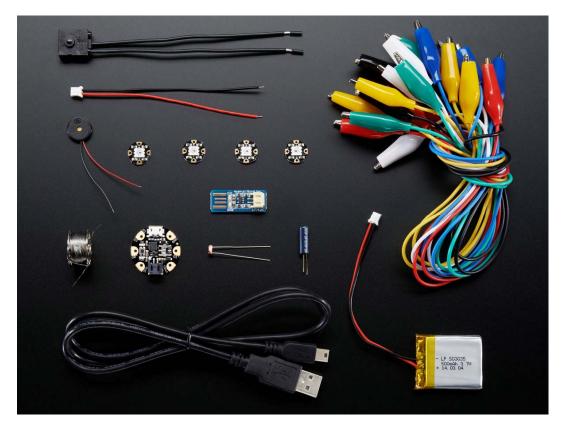

## . Description

Go interactive with sensors and Adafruit GEMMA with this lovely starter kit! Included is everything you need to make a basic sensing project (or two). There's a GEMMA board, four sewable bright RGB pixels, a motion sensor, a switch, a light sensor, a piezo, a rechargeable battery and charger, 2-ply conductive thread, alligator clips to help you test out your circuit, and a USB cable for programming GEMMA.

Gemma Sensor Pack contents:

- Adafruit Micro Lipo USB Lilon/LiPoly charger v1
  Lithium Ion Polymer Battery 3.7v 500mAh
- Four Flora RGB NeoPixels V2
- Stainless Thin Conductive Thread 2 ply 25 meter/85 ft 0
- o Photo cell (CdS photoresistor)
- Small Alligator Clip Test Lead (set of 12) 0
- GEMMA V2 miniature wearable electronic platform 0
- USB cable A/MicroB 3ft 0
- Tactile On/Off Switch with Leads 0
- Fast Vibration Sensor Switch (Easy to trigger)
- o Small Enclosed Piezo w/Wires