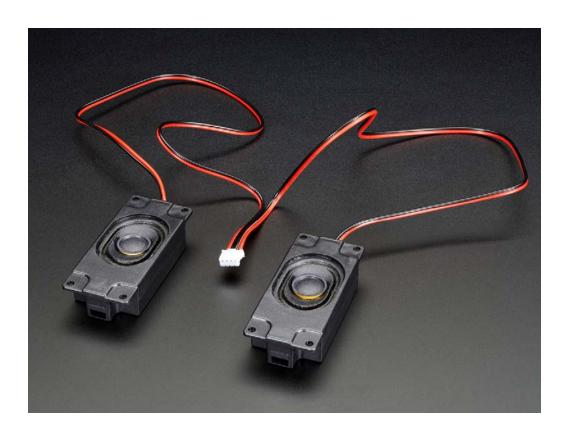

## . Description

Listen up! This set of two 2.8" x 1.2" speakers are the perfect addition to any audio project where you need 4 ohm impedance and 3W or less of power. We particularly like these speakers as they are small and enclosed for good audio volume and quality. The pair have a handy SPK input cable to add audio to your displays (the connectors are similar to the JST-PH series which is ~2.0mm spacing).