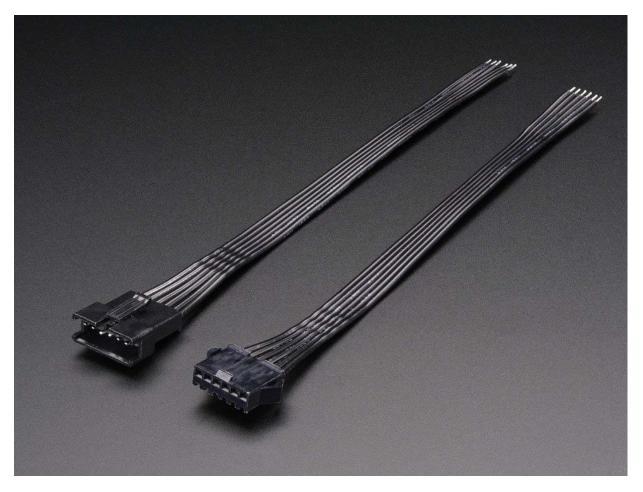

## . Description

These 6-wire cables are 162mm (6.4") long and come as a set. One cable has a JST SM type connector plug on the end. The other cable has a matching JST SM type receptacle connector. They are good for whenever you have 6 wires you want to be able to plug and unplug. We like the solid and compact nature of these connectors and the latch that keeps the cable from coming apart easily. For more information, check the JST SM connector datasheet

Each order receives one of each connector. Wires are 22 American wire gauge.