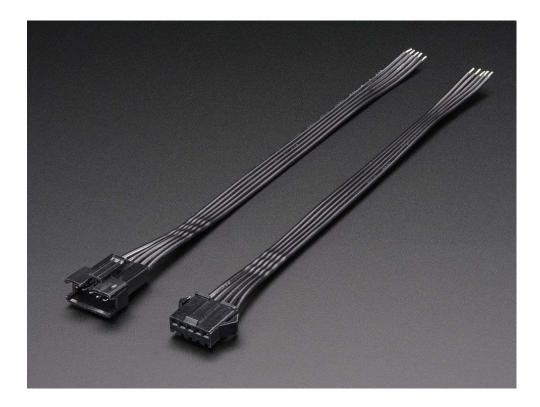

## . Description

These 5-wire cables are 168mm (6.6") long and come as a set. One cable has a JST SM type connector plug on the end. The other cable has a matching JST SM type receptacle connector. They are good for whenever you have 5 wires you want to be able to plug and unplug. We like the solid and compact nature of these connectors and the latch that keeps the cable from coming apart easily. For more information, check the JST SM connector datasheet

Each order receives one of each connector. Wires are 22 American wire gauge.