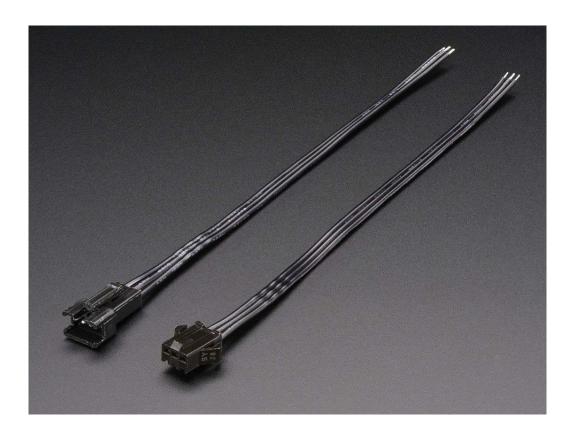

## . Description

These 3-wire cables are 163mm (6.4") long and come as a set. One cable has a JST SM type connector plug on the end. The other cable has a matching JST SM type receptacle connector. They are good for whenever you have 3 wires you want to be able to plug and unplug. We like the solid and compact nature of these connectors and the latch that keeps the cable from coming apart easily. For more information, check the JST SM connector datasheet

Each order receives one of each connector. Wires are 22 American wire gauge.

## . Technical Details

- o JST SM plug + receptacle connector: JST SM connector datasheet
- o Length: 163mm / 6.4"
- o Weight (female / male): 2.6g / 2.8g