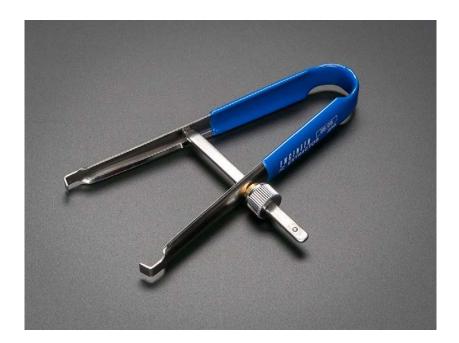

## Description

You take your soldering seriously, so you deserve a serious IC extractor tool. We purposefully never carried the cheap bent-sheet IC extractors, and if you've ever used one you know why. They should call them "IC try-to-extract-but-end-up-bending-half-the-pins-ors" and even with a lot of experience they're just a pain. The Japanese made IC extractor is an exception, it's got ground tips that can wedge in there to lift the chip. Instead of a painful hand-grip, you can use the thumb-wheel to dial in the exact right size.