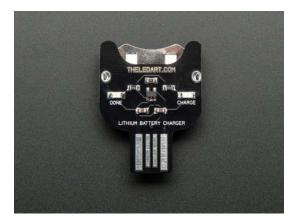

## . Description

This is a special-purpose charger just for the rechargeable LIR2450 Lithium Ion coin cells. Slide the coin cell in the right way, and plug into any USB port to recharge - so easy! Takes about 3 hours to charge up, when its done, the green DONE LED will light up to let you know.

Rechargeable coin cell is not included, but we have 'em in the shop here

Charging is performed in three stages: first a preconditioning charge, then a constant-current 45mA fast charge and finally a constant-voltage trickle charge to keep the battery topped-up.