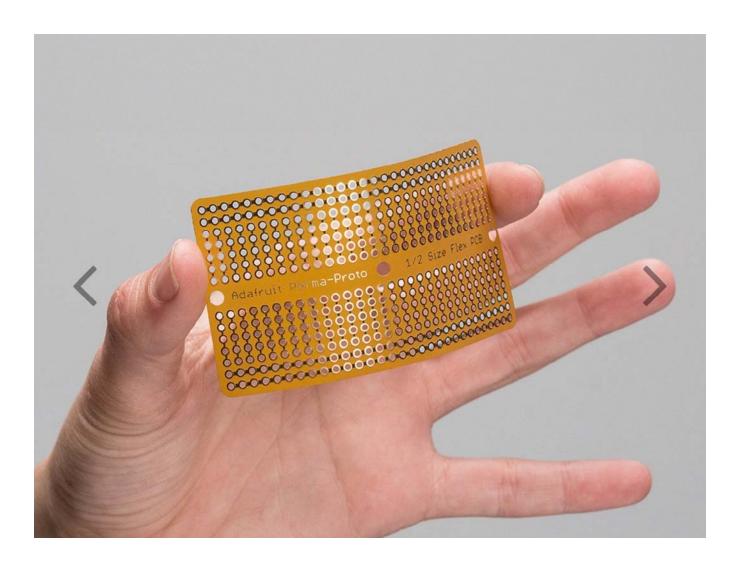

## Adafruit Flex Perma-Proto - Half-sized Breadboard Flex-PCB

PRODUCT ID: 1518

## DESCRIPTION

Make your next project super-flexy with a prototyping board that can twist and bend. We took our lovely classic perma-proto design and had it made from incredibly thin polyamide film. It's extremely bendable, and you can cut it easily with scissors. It has a bend radius of 1 cm or better (you can also crease it but that might break a trace if you crease a trace) and you can solder any components to the pads. Sensors? Wearables? Tubular-tronics? We have no idea what people are going to use it for but we know it is going to be awesome.

The flex PCB is really floppy, so you may need to support it if you solder electronic components on, it won't stay 'straight' on its own unless given some sort of physical support.

Comes as a single flex PCB per order.