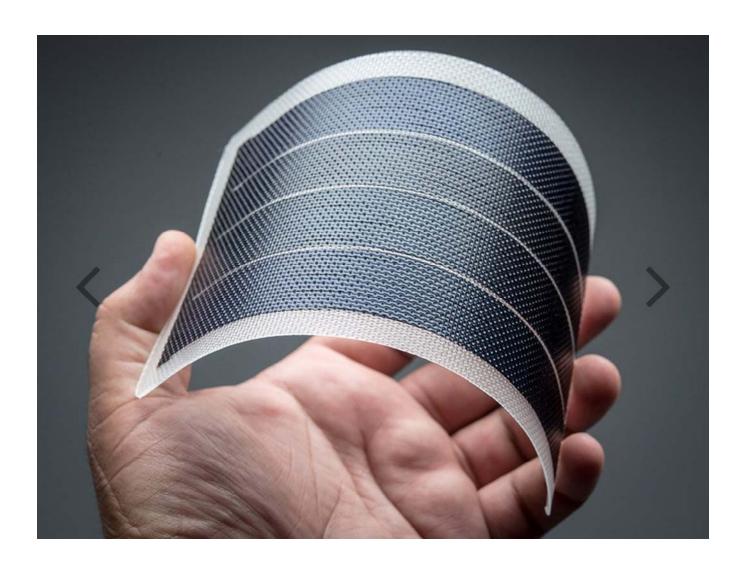

## Flexible 6V 1W Solar Panel

PRODUCT ID: 1485

**DISCONTINUED** 

DESCRIPTION -

This flexible easy-to-use solar panel is a great addition to your next solar powered project. This solar cell provides approximately 6V DC in direct sunlight at up to 1W (approximately 160 mA). Multiple units can be chained in series and/or parallel to increase voltage and current.

The film cells are bonded between two plastic sheets that will protect it outdoors and there are easy-to-solder connections on the back. You can use epoxy to waterproof the back contacts.

Team this up with a lithium polymer battery and our optimized Solar Lithium Ion/Polymer charger! and you've got a flexible solar-rechargeable portable power supply!