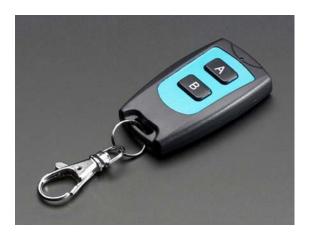

## **Keyfob 2-Button RF Remote Control - 315MHz**

PRODUCT ID: 1391

## . Description

This 2-button keyfob remote goes with our three basic 315MHz RF receiver modules. It will work with all of them, sending out one of two commands that match up with the last two of four outputs. Its small and light weight and will work up to 25 feet away depending on line-of-sight and obstructions. Since this is just a transmitter, if you have multiple receivers, it will turn all of them on and off at the same time (there is no sub-addressing)