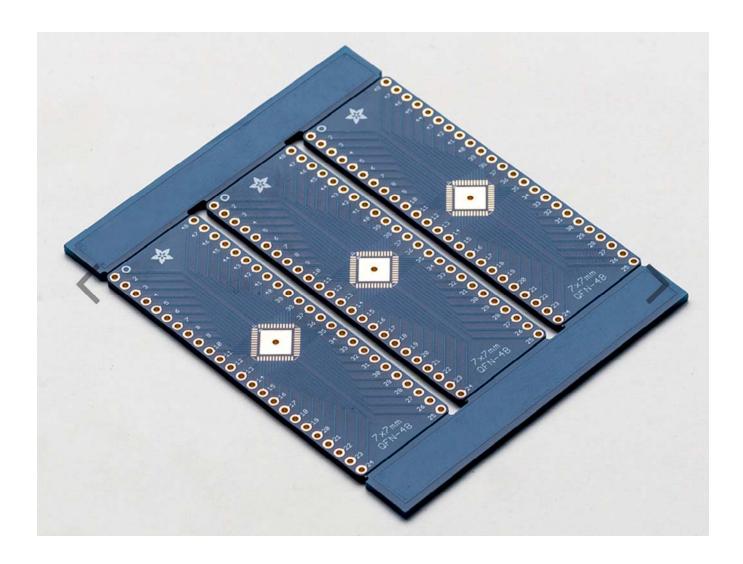

## SMT Breakout PCB for 48-QFN or 48-TQFP - 3 Pack!

PRODUCT ID: 1377

DESCRIPTION –

Beguiled by a fancy new chip that is only available in a QFP or QFN pinout? This breakout PCB set will make your life much much easier and get you prototyping faster than ever. One side has a 48–QFP pin out with traces going to two rows of 0.1" spaced holes, the other has 48–QFN (7mm body). Solder your chip to either side and you're ready to rock on any solderless breadboard. There's even a THM pad on the opposite side of the QFN body pad so you can fill it with solder for a heat sink and/or connect a wire to it (say when the pad must be grounded).

Each item comes with three PCBs, each PCB is identical and can support either a 7mm square QFP or 7mm square QFN chip. Standard thickness PCBs, with 0.7" spacing between the two rows. The PCBs may come on a supporting strip of PCB, simply snap them off to use!