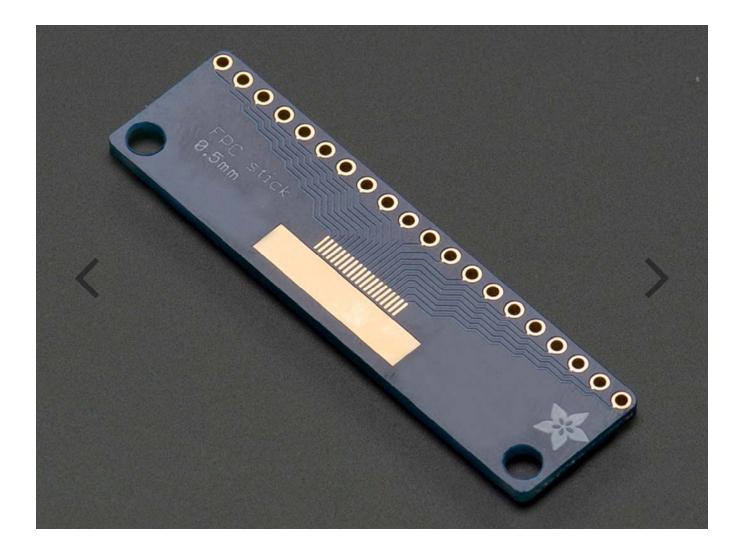

DESCRIPTION -

Connect to 0.5mm, 1.0mm and even some 2.0mm pitch connectors that you may run across with an FPC stick. We designed this for use in house, to quickly connect to FPCs we need to test. But we also thought it might be useful for our customers. On either side is a 20 pin 0.5 or 1.0mm pitch connector with long pads and one very long 'mechanical' pad. Each pad is broken out to a 20-pin long 0.1" spaced header. It can accommodate most ZIF and snap connectors and will make prototyping much easier on you!

Each order comes with a single double-sided PCB stick (one side 0.5mm the other 1.0mm), no header or other connectors included.

Adafruit FPC Stick – 20 Pin 0.5mm/1.0mm Pitch Adapter (2:15 (https://www.youtube.com/watch? feature=player\_detailpage&v=6lFpcLXL9n0#t=135))