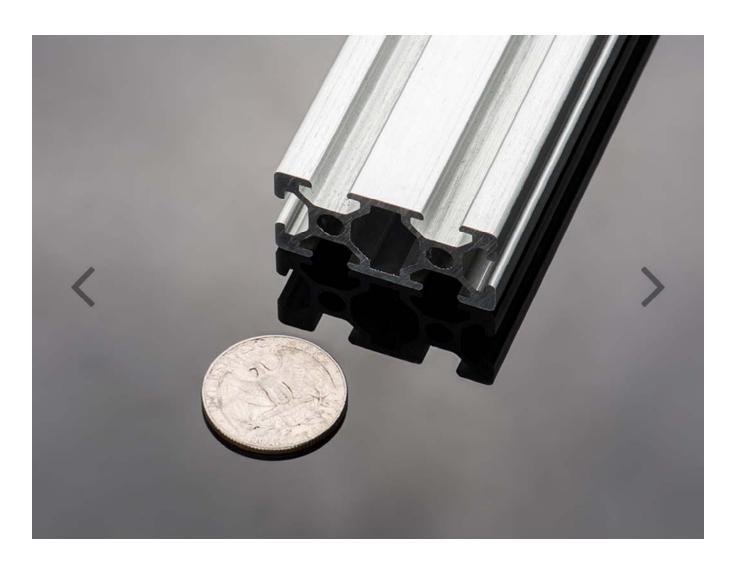

## Slotted Aluminum Extrusion – 20mm x 40mm – 610mm long

PRODUCT ID: 1302

## DESCRIPTION

Oh boy, now you have no excuse for not building that robot! Nothing is easier or faster than building with extrusion and we've added dual-20mm square aluminum extrusion and components to our catalog. This product is the extrusion itself. Made of aluminum, its exactly 40x20mm and has slots on all four sides. You can use T-nuts that slide into the slots to connect plates, couplers, PCBs, cut-outs, etc. Its sort of like a big-sized Erector set.

We like the 40x20mm for being slim yet incredibly strong. Great for sturdy DIY projects and robots, but not too clunky and heavy. Each piece here is 610mm long (2 feet), and is easily cut down with a hacksaw or bandsaw. Grab some T-nuts, screws and plates to build a frame, then finish off with end-caps.