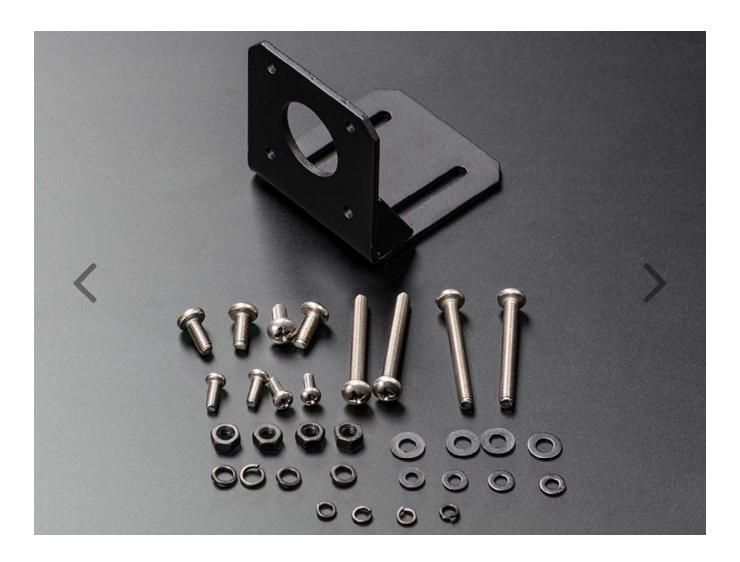

## Stepper Motor Mount with Hardware - NEMA-17 Sized

PRODUCT ID: 1297

DESCRIPTION –

You have a stepper motor, but you need to attach it to your CNC project, eh? Not so easy if you don't have a stepper motor mount just like this fine one one here! This mount will fit any NEMA-17 motor (with 31mm hole spacing) with four screws. There's two 30mm long slots, 30mm apart so you can easily attach it. Made of steel with welded 90-degree support triangles, its got a solid construction

Comes with one mount and a bag of hardware for attachment:

- 4 x 34mm long M4 Pan head
- 4 x M4 washer + lock (spring) washer + hexnut
- 4 x 9mm long M4 Pan head
- 4 x 8mm long M3 Pan head
- 4 x M3 washer and lock (spring) washer