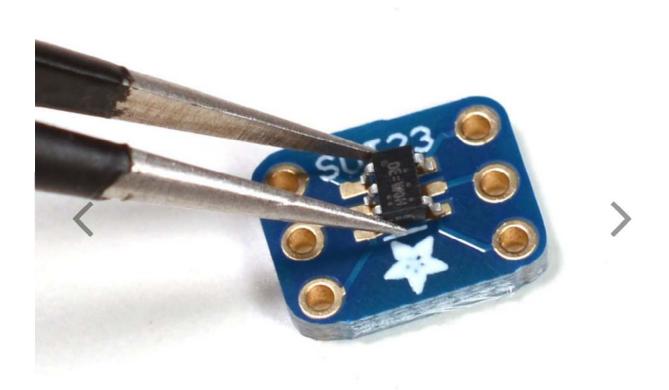

## SMT Breakout PCB Set For SOT-23, SOT-89, SOT-223 and TO252

PRODUCT ID: 1230

DESCRIPTION -

Beguiled by a fancy new chip, regulator or transistor that is only available in a SOT23-3, SOT23-5, SOT23-6, SOT-223, SOT-89, or TO-252 pinout? This set of breakout PCBs will make your life much much easier and get you prototyping faster than ever. This set comes with **3 different boards which fit 5 different packages** and comes with five SOT-23 (fits 2 x SOT-23 on the back, and a single SOT-23-5 or SOT-23-6 on the front), four SOT-89 or SOT-223, and four TO-252. Each board has 0.1" spaced holes. Solder your chip to either side and you're ready to rock on any solderless breadboard.

Each item comes with 13 standard thickness PCBs.

SMT Breakout PCB Set For SOT-23, SOT-89, SOT-223 and TO252 (12:30 (https://www.youtube.com/watch?feature=player\_detailpage&v=E6n2MKr2P8o#t=750))