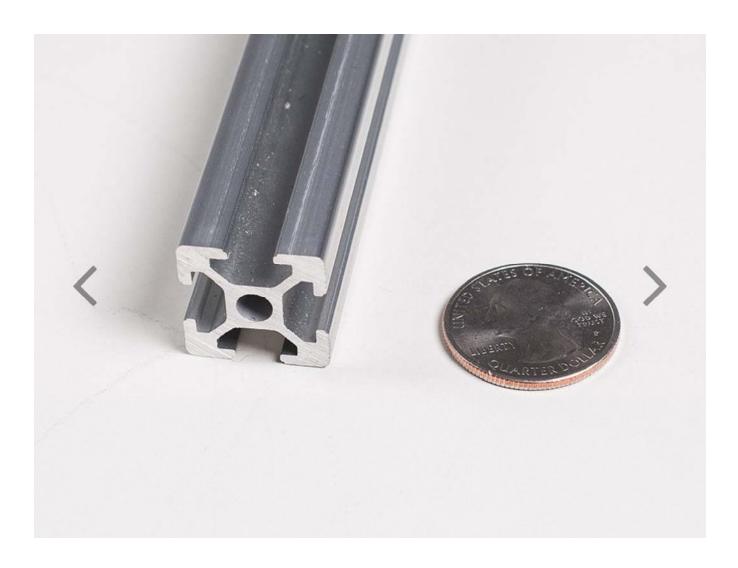

## Slotted Aluminum Extrusion – 20mm x 20mm – 610mm long

PRODUCT ID: 1221

## DESCRIPTION

Oh boy, now you have no excuse for not building that robot! Nothing is easier or faster than building with extrusion and we've added 20mm square aluminum extrusion and components to our catalog. This product is the extrusion itself. Made of aluminum, its exactly 20x20mm square and has slots on all four sides. You can use T-nuts that slide into the slots to connect plates, couplers, PCBs, cut-outs, etc. Its sort of like a big-sized Erector set.

We like the 20mm for being just large enough for sturdy DIY projects and robots, but not too clunky and heavy. Each piece here is 610mm long (2 feet), and is easily cut down with a hacksaw or bandsaw. Grab some T-nuts, screws and plates to build a frame, then finish off with end-caps.