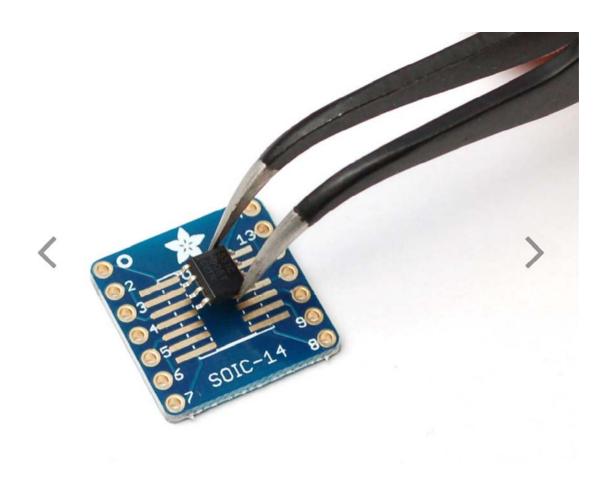

## SMT Breakout PCB for SOIC-14 or TSSOP-14 - 6 Pack!

PRODUCT ID: 1210

**DESCRIPTION** 

Beguiled by a fancy new chip that is only available in a SOIC or (T)SSOP pinout? This breakout PCB set will make your life much much easier and get you prototyping faster than ever. One side has a 14-TSSOP pin out with traces going to two rows of 0.1" spaced holes, the other has 14-SOIC. Solder your chip to either side and you're ready to rock on any solderless breadboard.

Each item comes with six PCBs, each PCB is identical and can support either a SOIC (narrow, medium or wide variety) or TSSOP. Standard thickness PCBs, with 0.6" spacing between the two rows. You can of course use a smaller chip but the pin numbering wont be right so use care.