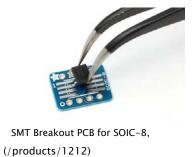

uch easier and get you prototyping faster than ever. One side has a 14-TSSOP pin out with traces going to two rows of 0.1" spaced holes, the other has 14-SOIC. Solder your chip to either side and you're ready to rock on any solderless breadboard.

Each item comes with six PCBs, each PCB is identical and can support either a SOIC (narrow, medium or wide variety) or TSSOP. Standard thickness PCBs, with 0.6" spacing between the two rows. You can of course use a smaller chip but the pin numbering wont be right so use care.

## MAY WE ALSO SUGGEST...



(/products/1208)



(/products/1207)



SMT Breakout PCB Set For SOT-23, (/products/1230)



(/products/1206)



(/products/1163)



(/products/1281)



(/products/1162)



SMT Breakout PCB for SOIC-12 or (/products/1211)



(/products/1283)







(/products/1280)

+



(https://verify.authorize.net/anetseal/? pid=1de2c247-f7e6-492b-99d8fb648be79ff1&rurl=http% 3A/www.adafruit.com/product/1210) Online Payments (http://www.authorize.net/)

ENGINEERED IN NYC (HTTP://NYTM.ORG/MADE-IN-NYC/) Adafruit ®