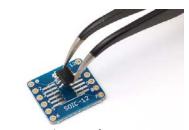

SMT Breakout PCB for SOIC-12 or (/products/1211)

(/products/1283)

(/products/1280)

+

(https://verify.authorize.net/anetseal/? pid=1de2c247-f7e6-492b-99d8fb648be79ff1&rurl=http% 3A/www.adafruit.com/product/1210) Online Payments (http://www.authorize.net/)