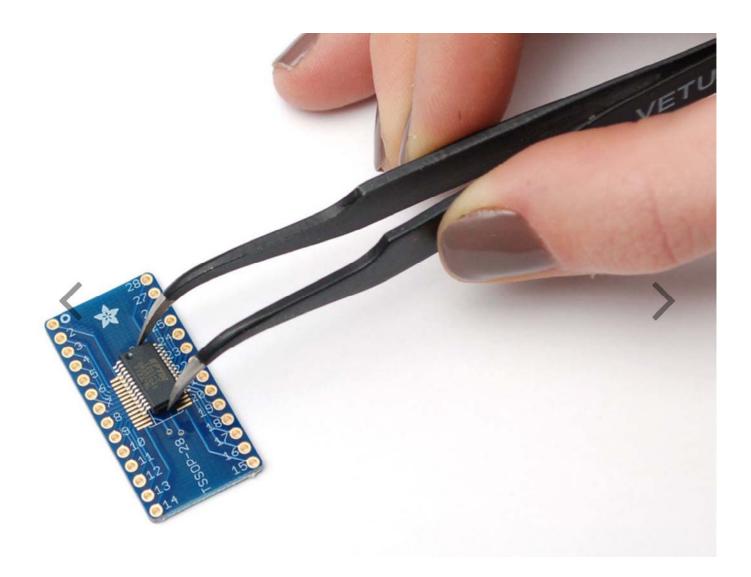

## DESCRIPTION

Beguiled by a fancy new chip that is only available in a SOIC or (T)SSOP pinout? This breakout PCB set will make your life much much easier and get you prototyping faster than ever. One side has a 28–TSSOP pin out with traces going to two rows of 0.1" spaced holes, the other has 28–SOIC. Solder your chip to either side and you're ready to rock on any solderless breadboard.

Each item comes with three PCBs, each PCB is identical and can support either a SOIC (narrow, medium or wide variety) or TSSOP. Standard thickness PCBs, with 0.6" spacing between the two rows. You can of course use a smaller chip but the pin numbering wont be right so use care.