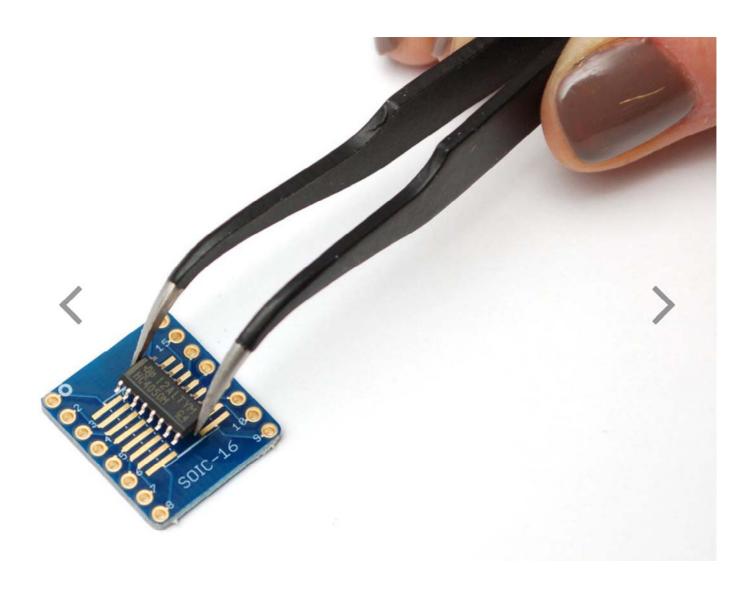

## SMT Breakout PCB for SOIC-16 or TSSOP-16 - 3 Pack!

PRODUCT ID: 1207

DESCRIPTION -

Beguiled by a fancy new chip that is only available in a SOIC or (T)SSOP pinout? This breakout PCB set will make your life much much easier and get you prototyping faster than ever. One side has a 16-TSSOP pin out with traces going to two rows of 0.1" spaced holes, the other has 16-SOIC. Solder your chip to either side and you're ready to rock on any solderless breadboard.

Each item comes with three PCBs, each PCB is identical and can support either a SOIC (narrow, medium or wide variety) or TSSOP. Standard thickness PCBs, with 0.6" spacing between the two rows. You can of course use a smaller chip but the pin numbering wont be right so use care.