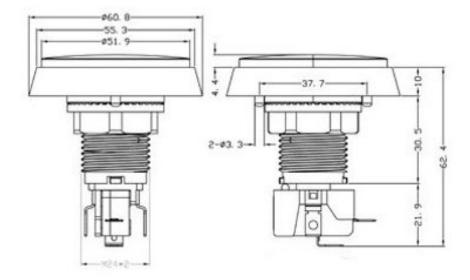

## Technical Details

- o 12mm / .5" height when pressed
- o 15.2mm / .6" height when not pressed
- o 52.5mm / 2.1" long stem with switch installed