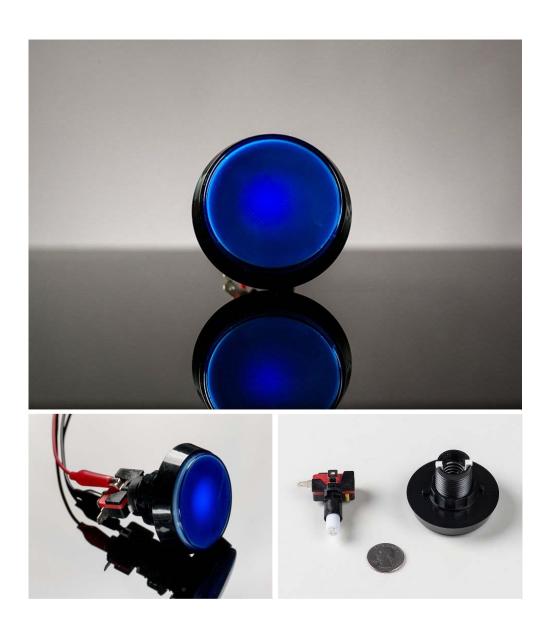

## . Description

BAM! This 60mm diameter arcade button is large and inviting and ready for all sorts of pressing and pushing. We've seen these on some games of skill in arcades, they're easy to mount on nearly any kind of enclosure. They're not waterproof or weatherproof, so best used indoors.

This button has a flat blue plastic cover with a black retaining ring around it. There's an optional LED included that will light up the button. The LED has a built in resistor so you can run it up to 12V but given the shallow depth of the button, it doesn't illuminate the entire button face evenly. The button activates a common arcade microswitch (included), the switch contacts are normally open. When the button is pressed, the contacts close.