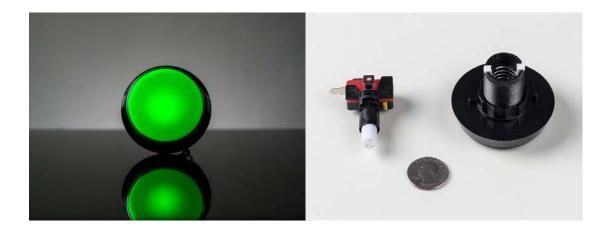

## Description

BAM! This 60mm diameter arcade button is large and inviting and ready for all sorts of pressing and pushing. We've seen these on some games of skill in arcades, they're easy to mount on nearly any kind of enclosure. They're not waterproof or weatherproof, so best used indoors.

This button has a flat green plastic cover with a black retaining ring around it. There's an optional LED included that will light up the button. The LED has a built in resistor so you can run it up to 12V but given the shallow depth of the button, it doesn't illuminate the entire button face evenly. The button activates a common arcade microswitch (included), the switch contacts are normally open. When the button is pressed, the contacts close.