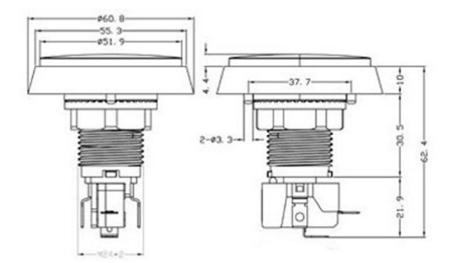

## **Technical Details**

- 12mm / .5" height when pressed
  15.2mm / .6" height when not pressed
  52.5mm / 2.1" long stem with switch installed

Engineered in NYC Adafruit ®