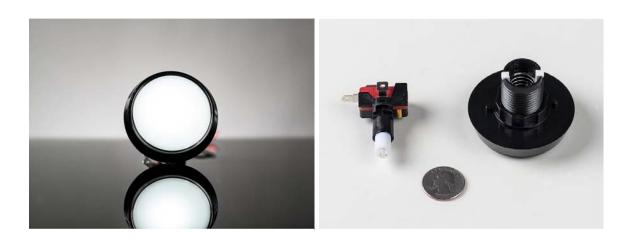

## **Description**

BAM! This 60mm diameter arcade button is large and inviting and ready for all sorts of pressing and pushing. We've seen these on some games of skill in arcades, they're easy to mount on nearly any kind of enclosure. They're not waterproof or weatherproof, so best used indoors.

This button has a flat white plastic cover with a black retaining ring around it. There's an optional LED included that will light up the button. The LED has a built in resistor so you can run it up to 12V but given the shallow depth of the button, it doesn't illuminate the entire button face evenly. The button activates a common arcade microswitch (included), the switch contacts are normally open. When the button is pressed, the contacts close.