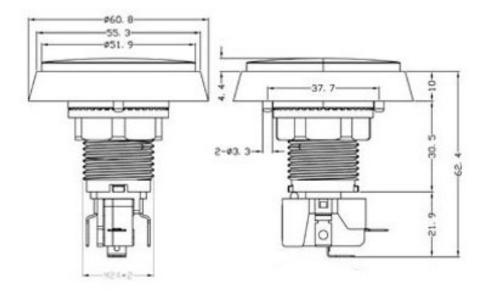

## . Technical Details

- 0
- 12mm / .5" height when pressed 15.2mm / .6" height when not pressed 52.5mm / 2.1" long stem with switch installed