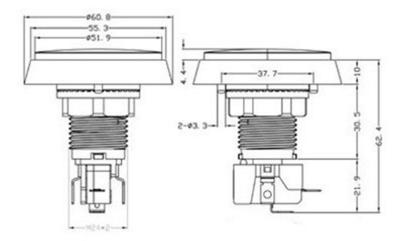

## **Technical Details**

- 12mm / .5" height when pressed
- 15.2mm / .6" height when not pressed 52.5mm / 2.1" long stem with switch installed