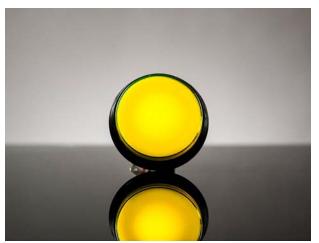

## . Description

BAM! This 60mm diameter arcade button is large and inviting and ready for all sorts of pressing and pushing. We've seen these on some games of skill in arcades, they're easy to mount on nearly any kind of enclosure. They're not waterproof or weatherproof, so best used indoors.

This button has a flat yellow plastic cover with a black retaining ring around it. There's an optional LED included that will light up the button. The LED has a built in resistor so you can run it up to 12V but given the shallow depth of the button, it doesn't illuminate the entire button face evenly. The button activates a common arcade microswitch (included), the switch contacts are normally open. When the button is pressed, the contacts close.