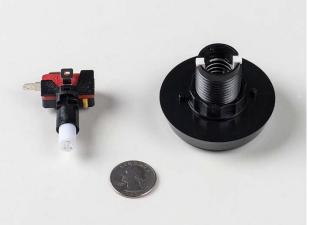

This button has a flat yellow plastic cover with a black retaining ring around it. There's an optional LED included that will light up the button. The LED has a built in resistor so you can run it up to 12V but given the shallow depth of the button, it doesn't illuminate the entire button face evenly. The button activates a common arcade microswitch (included), the switch contacts are normally open. When the button is pressed, the contacts close.

## **Technical Details**

- 12mm / .5" height when pressed
- 15.2mm / .6" height when not pressed 52.5mm / 2.1" long stem with switch installed