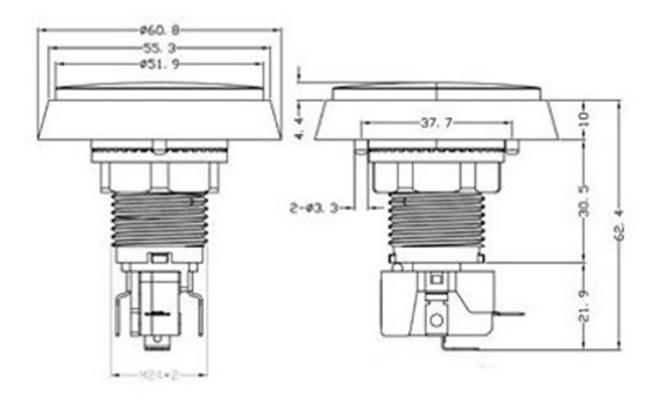

## **Technical Details**

- 12mm / .5" height when pressed
  15.2mm / .6" height when not pressed
  52.5mm / 2.1" long stem with switch installed