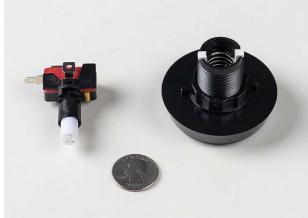

This button has a flat red plastic cover with a black retaining ring around it. There's an optional LED included that will light up the button. The LED has a built in resistor so you can run it up to 12V but given the shallow depth of the button, it doesn't illuminate the entire button face evenly. The button activates a common arcade microswitch (included), the switch contacts are normally open. When the button is pressed, the contacts close.