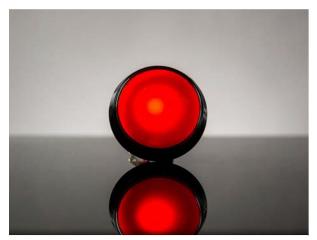

This button has a flat red plastic cover with a black retaining ring around it. There's an optional LED included that will light up the button. The LED has a built in resistor so you can run it up to 12V but given the shallow depth of the button, it doesn't illuminate the entire button face evenly. The button activates a common arcade microswitch (included), the switch contacts are normally open. When the button is pressed, the contacts close.