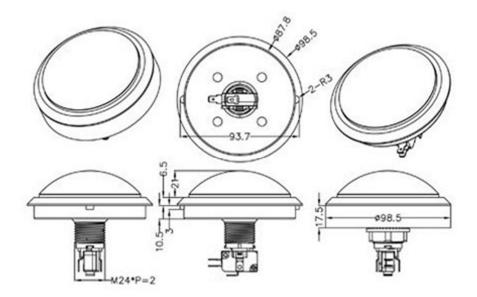

## . Description

OMG WATCH OUT! This 100mm diameter arcade button with a **16mm deep plastic** base is so massive and inviting it may collapse upon itself and form a black hole from which not even light can escape! Until it does, however, it ready for all sorts of pressing and pushing. Science has shown no one can resist pressing its shiny surface and saying "beep!". We've seen these on some games of skill in arcades, they're easy to mount on nearly any kind of enclosure. They're not waterproof or weatherproof, so best used indoors.

This button has a domed blue plastic cover with a black retaining ring around it. There's an optional LED included that will light up the button. The LED has a built in resistor so you can run it up to 12V but given the massive size and shallow depth of the button, it doesn't illuminate the entire button face evenly. The button activates a common arcade microswitch (included), the switch contacts are normally open. When the button is pressed, the contacts close.

## **Technical Details**