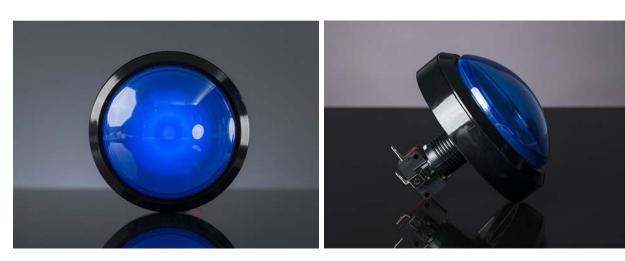

## . Description

OMG WATCH OUT! This 100mm diameter arcade button with a **16mm deep plastic** base is so massive and inviting it may collapse upon itself and form a black hole from which not even light can escape! Until it does, however, it ready for all sorts of pressing and pushing. Science has shown no one can resist pressing its shiny surface and saying "beep!". We've seen these on some games of skill in arcades, they're easy to mount on nearly any kind of enclosure. They're not waterproof or weatherproof, so best used indoors.

This button has a domed blue plastic cover with a black retaining ring around it. There's an optional LED included that will light up the button. The LED has a built in resistor so you can run it up to 12V but given the massive size and shallow depth of the button, it doesn't illuminate the entire button face evenly. The button activates a common arcade microswitch (included), the switch contacts are normally open. When the button is pressed, the contacts close.