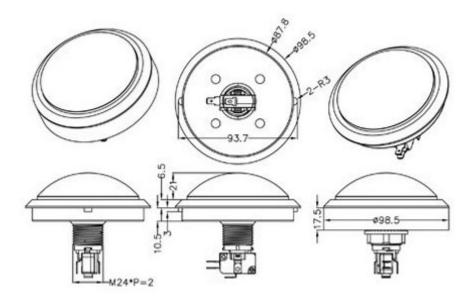

## **Description**

OMG WATCH OUT! This 100mm diameter arcade button with a **16mm deep plastic base** is so massive and inviting it may collapse upon itself and form a black hole from which not even light can escape! Until it does, however, it ready for all sorts of pressing and pushing. Science has shown no one can resist pressing its shiny surface and saying "beep!". We've seen these on some games of skill in arcades, they're easy to mount on nearly any kind of enclosure. They're not waterproof or weatherproof, so best used indoors.

This button has a domed green plastic cover with a black retaining ring around it. There's an optional LED included that will light up the button. The LED has a built in resistor so you can run it up to 12V but given the massive size and shallow depth of the button, it doesn't illuminate the entire button face evenly. The button activates a common arcade microswitch (included), the switch contacts are normally open. When the button is pressed, the contacts close.

## **Technical Details**