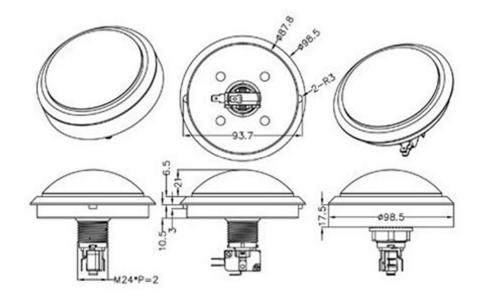

## . Description

OMG WATCH OUT! This 100mm diameter arcade button with a **10mm deep plastic base** is so massive and inviting it may collapse upon itself and form a black hole from which not even light can escape! Until it does, however, it ready for all sorts of pressing and pushing. Science has shown no one can resist pressing its shiny surface and saying "beep!". We've seen these on some games of skill in arcades, they're easy to mount on nearly any kind of enclosure. They're not waterproof or weatherproof, so best used indoors.

This button has a domed white plastic cover with a black retaining ring around it. There's an optional LED included that will light up the button. The LED has a built in resistor so you can run it up to 12V but given the massive size and shallow depth of the button, it doesn't illuminate the entire button face evenly. The button activates a common arcade microswitch (included), the switch contacts are normally open. When the button is pressed, the contacts close.