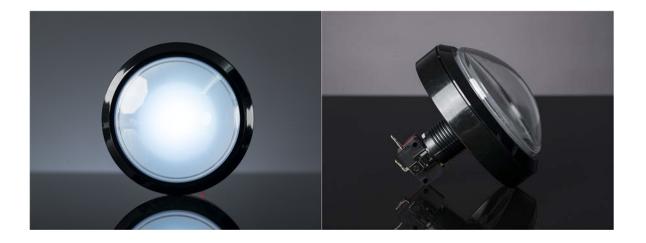

## . Description

OMG WATCH OUT! This 100mm diameter arcade button with a **10mm deep plastic base** is so massive and inviting it may collapse upon itself and form a black hole from which not even light can escape! Until it does, however, it ready for all sorts of pressing and pushing. Science has shown no one can resist pressing its shiny surface and saying "beep!". We've seen these on some games of skill in arcades, they're easy to mount on nearly any kind of enclosure. They're not waterproof or weatherproof, so best used indoors.

This button has a domed white plastic cover with a black retaining ring around it. There's an optional LED included that will light up the button. The LED has a built in resistor so you can run it up to 12V but given the massive size and shallow depth of the button, it doesn't illuminate the entire button face evenly. The button activates a common arcade microswitch (included), the switch contacts are normally open. When the button is pressed, the contacts close.