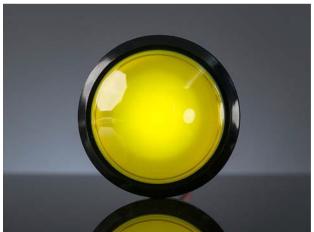

## . Description

OMG WATCH OUT! This 100mm diameter arcade button with a **16mm deep plastic** base is so massive and inviting it may collapse upon itself and form a black hole from which not even light can escape! Until it does, however, it ready for all sorts of pressing and pushing. Science has shown no one can resist pressing its shiny surface and saying "beep!". We've seen these on some games of skill in arcades, they're easy to mount on nearly any kind of enclosure. They're not waterproof or weatherproof, so best used indoors.

This button has a domed yellow plastic cover with a black retaining ring around it. There's an optional LED included that will light up the button. The LED has a built in resistor so you can run it up to 12V but given the massive size and shallow depth of the button, it doesn't illuminate the entire button face evenly. The button activates a common arcade microswitch (included), the switch contacts are normally open. When the button is pressed, the contacts close.