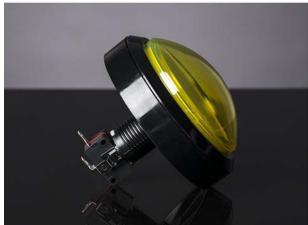

## . Description

OMG WATCH OUT! This 100mm diameter arcade button with a **16mm deep plastic** base is so massive and inviting it may collapse upon itself and form a black hole from which not even light can escape! Until it does, however, it ready for all sorts of pressing and pushing. Science has shown no one can resist pressing its shiny surface and saying "beep!". We've seen these on some games of skill in arcades, they're easy to mount on nearly any kind of enclosure. They're not waterproof or weatherproof, so best used indoors.

This button has a domed yellow plastic cover with a black retaining ring around it. There's an optional LED included that will light up the button. The LED has a built in resistor so you can run it up to 12V but given the massive size and shallow depth of the button, it doesn't illuminate the entire button face evenly. The button activates a common arcade microswitch (included), the switch contacts are normally open. When the button is pressed, the contacts close.