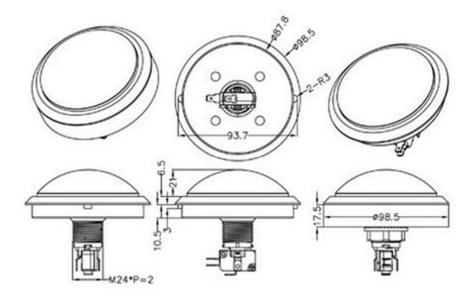

r, it ready for all sorts of pressing and pushing. Science has shown no one can resist pressing its shiny surface and saying "beep!". We've seen these on some games of skill in arcades, they're easy to mount on nearly any kind of enclosure. They're not waterproof or weatherproof, so best used indoors.

This button has a domed yellow plastic cover with a black retaining ring around it. There's an optional LED included that will light up the button. The LED has a built in resistor so you can run it up to 12V but given the massive size and shallow depth of the button, it doesn't illuminate the entire button face evenly. The button activates a common arcade microswitch (included), the switch contacts are normally open. When the button is pressed, the contacts close.

## **Technical Details**