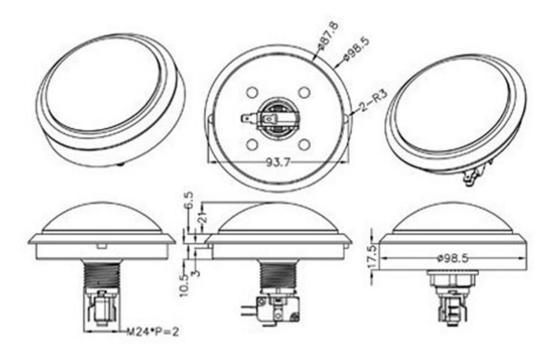

## . Description

OMG WATCH OUT! This 100mm diameter arcade button with a **10mm deep plastic base** is so massive and inviting it may collapse upon itself and form a black hole from which not even light can escape! Until it does, however, it ready for all sorts of pressing and pushing. Science has shown no one can resist pressing its shiny surface and saying "beep!". We've seen these on some games of skill in arcades, they're easy to mount on nearly any kind of enclosure. They're not waterproof or weatherproof, so best used indoors.

This button has a domed red plastic cover with a black retaining ring around it. There's an optional LED included that will light up the button. The LED has a built in resistor so you can run it up to 12V but given the massive size and shallow depth of the button, it doesn't illuminate the entire button face evenly. The button activates a common arcade microswitch (included), the switch contacts are normally open. When the button is pressed, the contacts close.