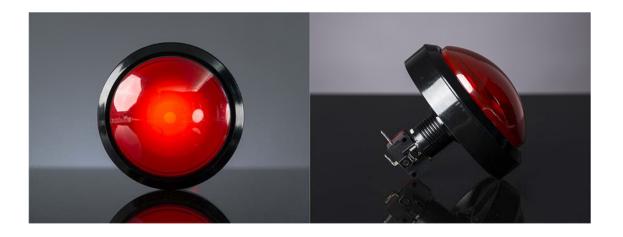

## . Description

OMG WATCH OUT! This 100mm diameter arcade button with a **10mm deep plastic base** is so massive and inviting it may collapse upon itself and form a black hole from which not even light can escape! Until it does, however, it ready for all sorts of pressing and pushing. Science has shown no one can resist pressing its shiny surface and saying "beep!". We've seen these on some games of skill in arcades, they're easy to mount on nearly any kind of enclosure. They're not waterproof or weatherproof, so best used indoors.

This button has a domed red plastic cover with a black retaining ring around it. There's an optional LED included that will light up the button. The LED has a built in resistor so you can run it up to 12V but given the massive size and shallow depth of the button, it doesn't illuminate the entire button face evenly. The button activates a common arcade microswitch (included), the switch contacts are normally open. When the button is pressed, the contacts close.