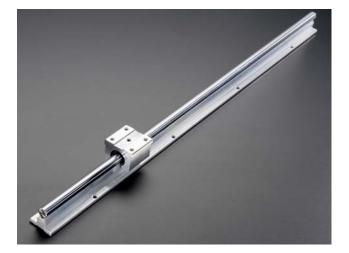

The platform won't come off the railing but it does rotate a bit around so for best stability, use two support rails. Often times, CNC projects will have two of these on opposite sides of the machine body to support a larger platform. You can also have some other support mechanism of your own devising.

Comes as a single bearing platform. You'll want to pick up at least one 12mm railing as well. We have a bunch of bearings, supports and platforms that you may want to use with an 8mm based rail system so check out our CNC category