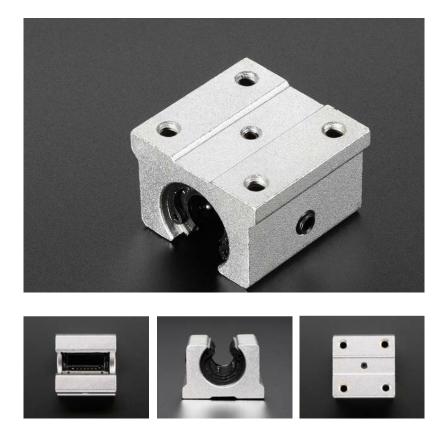

## 12mm Diameter Linear Bearing Pillow Block - SBR12UU

PRODUCT ID: 1183

## . Description

Make your robot or CNC move on our Aluminum Slide Rail with this sliding linear ball-bearing platform AKA pillow block. The slider is 39mm x 36mm and has four holes tapped for M5 machine screws so you can attach pretty much anything you want. This slider has a plastic interior with small metal ball bearings to make it slide easily and smoothly.

## . Technical Details

- o Load-bearing Mechanism: Hydrostatic Bearing
- o Bearing Shell Material: Plastic

Dimensions:

- o 39mm x 36mm x 27mm / 1.5" x 1.4" x 1"
- o Width of Top: 40mm / 1.6"
- o Inside Diameter: 12mm / 0.5"
- o Outer Diameter: 30mm / 1.2"
- o Mounting Hole Diameter: 4mm / 0.16"
- o Mounting Hole Distance: 28mm x 26mm / 1.10" x 1.02"
- o Weight: 87.4g