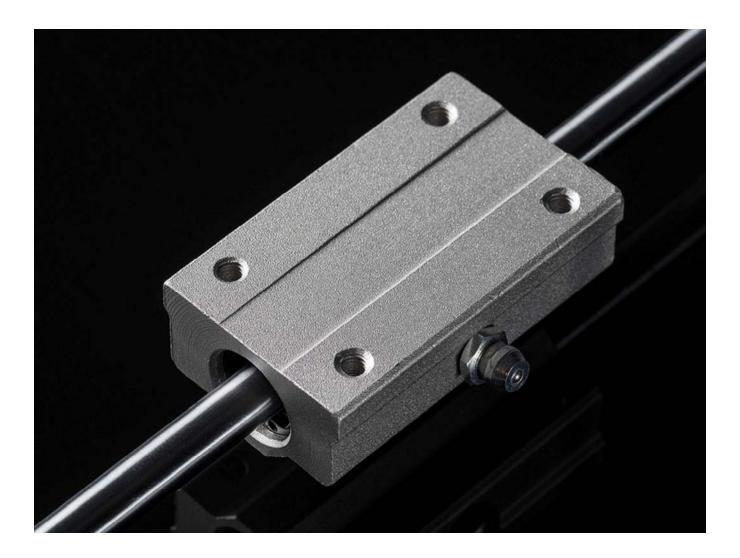

## Linear Bearing Platform (Large) – 8mm Diameter – SC8LUU

PRODUCT ID: 1180

DESCRIPTION -

Make your robot or CNC move on rails super fast with a linear bearing platform. The platform is 34mm x 58mm and has four holes tapped for M4 machine screws so you can attach pretty much anything you want. All you need to get started is two 8mm supports and a precision–ground 8mm rod. Often times, CNC projects will have two of these on opposite sides to support a larger platform.