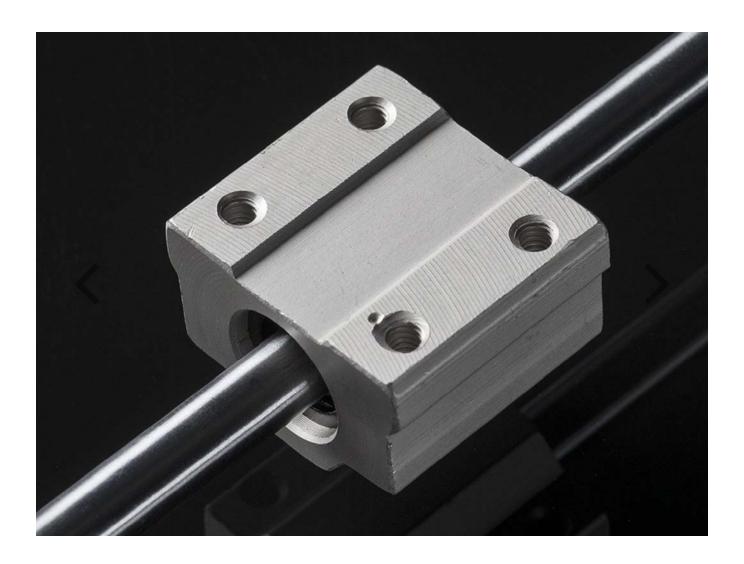

## Linear Bearing Platform (Small) – 8mm Diameter – SC8UU

PRODUCT ID: 1179

DESCRIPTION -

Make your robot or CNC move on rails super fast with a linear bearing platform. The platform is 34mm x 30mm and has four holes tapped for M4 machine screws so you can attach pretty much anything you want. All you need to get started is two 8mm supports and a precision–ground 8mm rod. Often times, CNC projects will have two of these on opposite sides to support a larger platform.

Comes as a single bearing. We have a bunch of bearings, supports and platforms that you may want to use with an 8mm based rail system so check out our CNC category