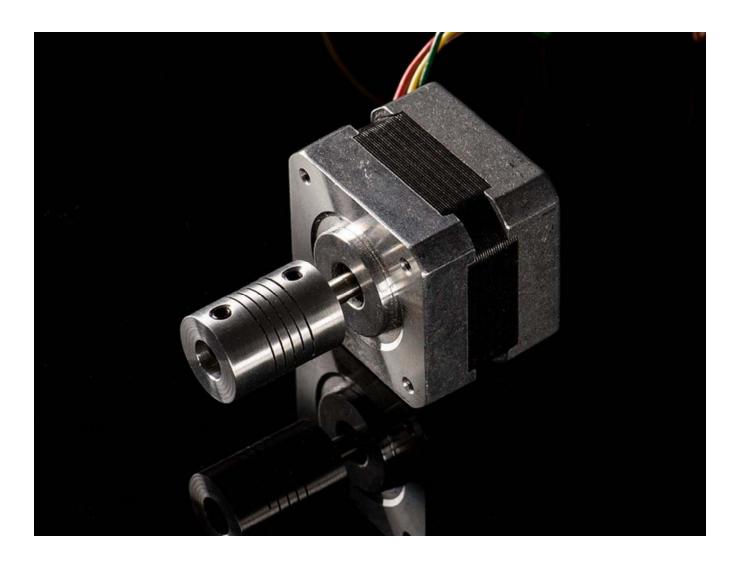

## Aluminum Flex Shaft Coupler – 5mm to 8mm

PRODUCT ID: 1176

DESCRIPTION -

Connect this to that with a set-screw coupler. These couplers are made of machined aluminum and have a spiral cut that makes them slightly flexible so they can be fit to two shafts even if they are not perfectly co-linear and will help reduce binding effects. The way they're cut, they're a little springy in the X Y & Z linear axis but not in the rotational axis. That means that you won't get increased backlash – so they're suitable for precision CNC work.

This coupler will connect a 5mm diameter shaft to an 8mm diameter shaft. A perfect add on for our stepper motors. Comes with two sets of double set-screws (two per side) for secure attachment. You'll need a 2mm allen wrench to tighten/loosen the set-screws.