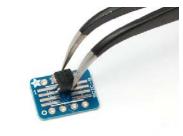

## MAY WE ALSO SUGGEST...

(/products/1163)

(/products/1436)

(/products/1325)

SMT Breakout PCB for SOIC-16 or

(/products/1207)

SMT Breakout PCB for SOIC-8, (/products/1212)

ENGINEERED IN NYC (HTTP://NYTM.ORG/MADE-IN-NYC/) Adafruit ®