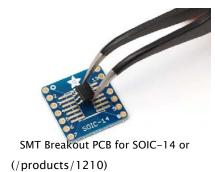

## MAY WE ALSO SUGGEST...

(/products/1163)

(/products/1436)

(/products/1325)

SMT Breakout PCB for SOIC-16 or

(/products/1207)

SMT Breakout PCB for SOIC-8, (/products/1212)

ENGINEERED IN NYC (HTTP://NYTM.ORG/MADE-IN-NYC/) Adafruit ®