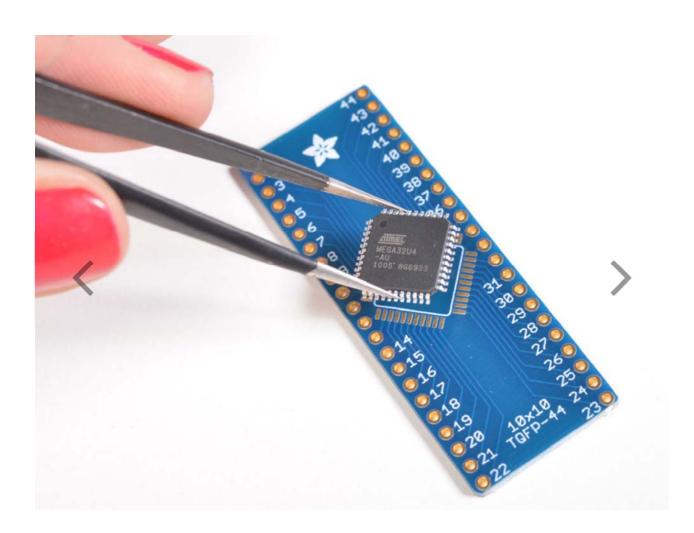

## SMT Breakout PCB for 44-QFN or 44-TQFP - 3 Pack!

PRODUCT ID: 1162

DESCRIPTION -

Beguiled by a fancy new chip that is only available in a QFP or QFN pinout? This breakout PCB set will make your life much much easier and get you prototyping faster than ever. One side has a 44-QFP pin out with traces going to two rows of 0.1" spaced holes, the other has 44-QFN. Solder your chip to either side and you're ready to rock on any solderless breadboard.

Each item comes with three PCBs, each PCB is identical and can support either a 10mm square QFP or 7mm square QFN chip. Standard thickness PCBs, with 0.7" spacing between the two rows.