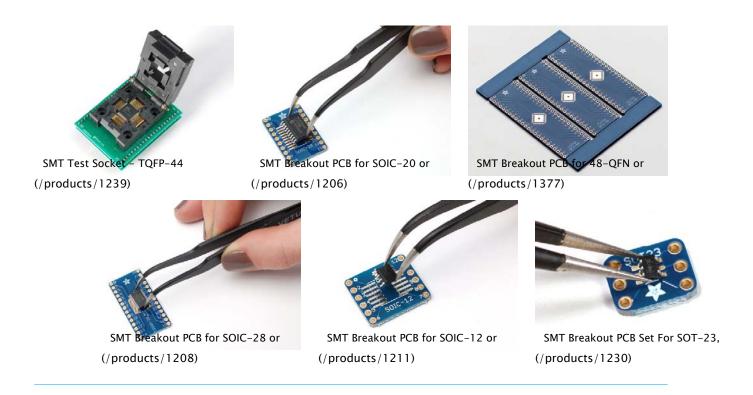

## MAY WE ALSO SUGGEST...

(/products/1163)

(/products/1436)

(/products/1325)

SMT Breakout PCB for SOIC-16 or

(/products/1207)

SMT Breakout PCB for SOIC-8, (/products/1212)

ENGINEERED IN NYC (HTTP://NYTM.ORG/MADE-IN-NYC/) Adafruit ®