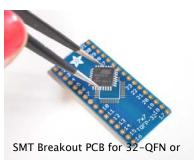

## SMT Breakout PCB for 44-QFN or 44-TQFP - 3 Pack!

PRODUCT ID: 1162

DESCRIPTION -

Beguiled by a fancy new chip that is only available in a QFP or QFN pinout? This breakout PCB set will make your life much much easier and get you prototyping faster than ever. One side has a 44-QFP pin out with traces going to two rows of 0.1" spaced holes, the other has 44-QFN. Solder your chip to either side and you're ready to rock on any solderless breadboard.

Each item comes with three PCBs, each PCB is identical and can support either a 10mm square QFP or 7mm square QFN chip. Standard thickness PCBs, with 0.7" spacing between the two rows.